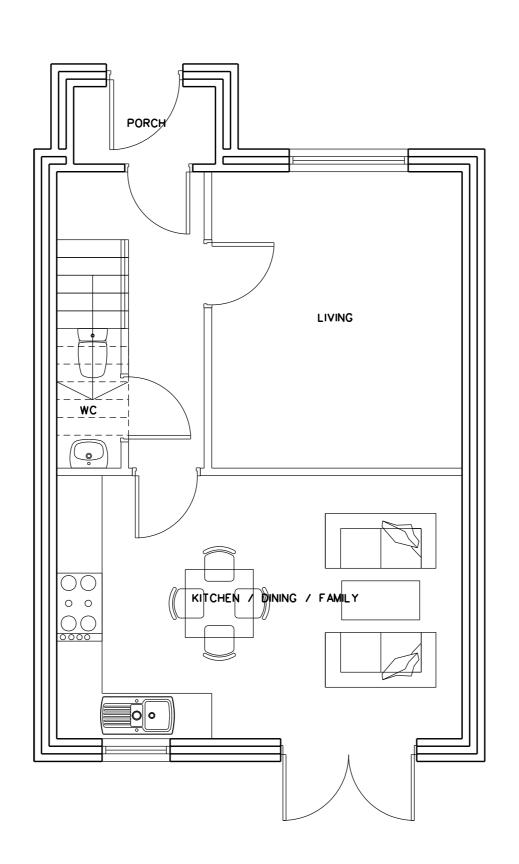

STAGE

FEASIBILITY

DRAWING

LEVEL 00 PLAN DWELLING 5

| PROJECT NUMBER | SCALES     |
|----------------|------------|
| 1342           | 1:50 @ A3  |
|                |            |
| DRAWING NUMBER | DATE       |
| AL (00) 0200   | JAN 16     |
|                |            |
| DRAWN BY       | CHECKED BY |
| CM             | CRF        |
|                |            |
| REVISION       | NORTH      |
|                |            |
|                |            |
|                |            |
|                |            |